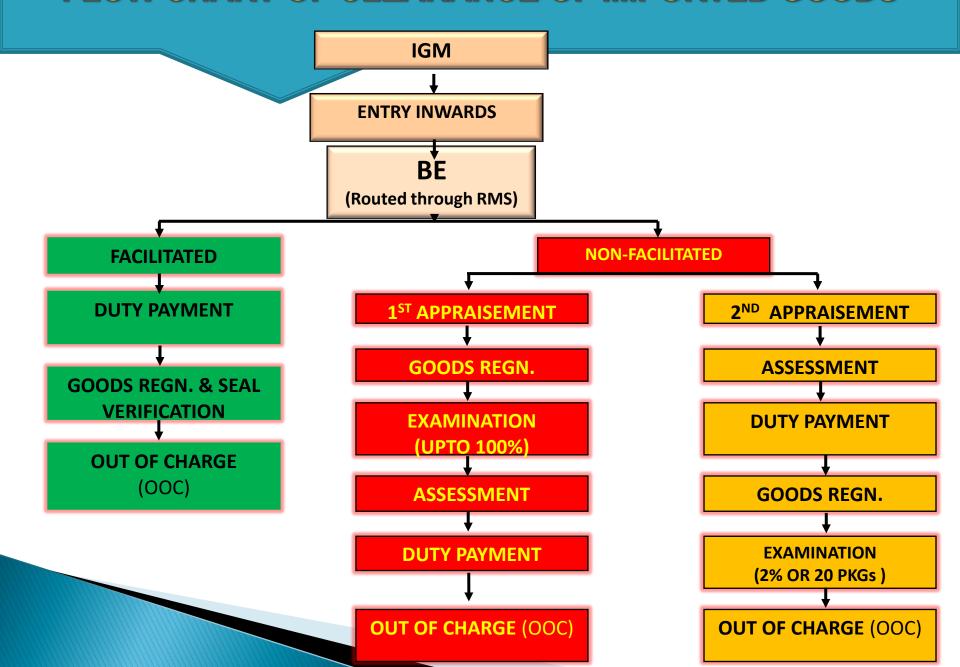

### FLOW CHART OF CLEARANCE OF IMPORTED GOODS

### **WORKFLOW OF CUSTOMS CLEARANCE**

### Customs clearance can be broadly classified into following stages:

1. Filing of IGM ACTION OWNER: SHIPPING LINER

2. Filing of BE ACTION OWNER: IMPORTER / CB

3. Processing of declaration automatically by Risk Management System (RMS), which decides to facilitate the BE or send the BE for scrutiny by Assessment Group.

**ACTION OWNER: ICES 1.5** 

**4.** Scrutiny is done either through 1st check or 2nd check assessment, which is done at the behest of importer or Customs;

**ACTION OWNER: CUSTOMS** 

5. 1st check assessment ACTION OWNER: CUSTOMS

### **WORKFLOW OF CUSTOMS CLEARANCE**

Cntd...

6. 2<sup>nd</sup> Check Assessment

**7.** Payment of Duty

8. Goods Registration

9. Examination of goods

10. Out of Charge (OOC) in ICES.

**ACTION OWNER: CUSTOMS** 

**ACTION OWNER: IMPORTER / BANK** 

**ACTION OWNER: IMPORTER / CB** 

**ACTION OWNER: CUSTOMS** 

**ACTION OWNER: CUSTOMS** 